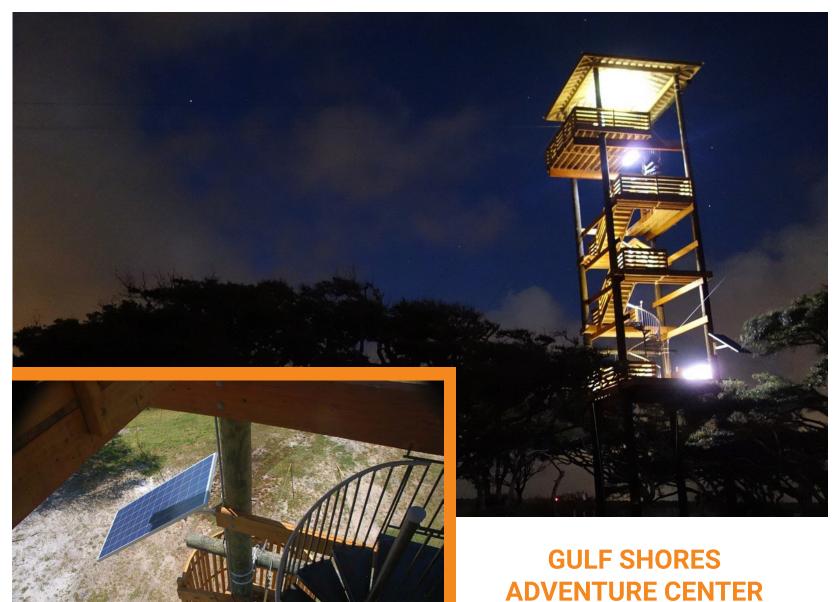

#### **ABOUT THE SYSTEM**

4830 Main St. Orange Beach Alabama

Date of Installation: April 2013

System Type: Off-Grid Solar Lighting

This solar lighting system provides 4 hours of continuous lighting after sundown for both zipline towers at the Gulf Shores Adventure Park.

#### **Equipment Includes:**

- 7-300w PV Modules
- 7- Energy Cells
- 7- DC Breaker Panels
- 7- Battery Meters
- 7-3,000 w/hr Batteries
- 30- XML10 LED Flood Spot Light
- 50- SunNOVA 40-40 Linear Luminere
- 16- SunNOVA 100-100 Linear Luminere