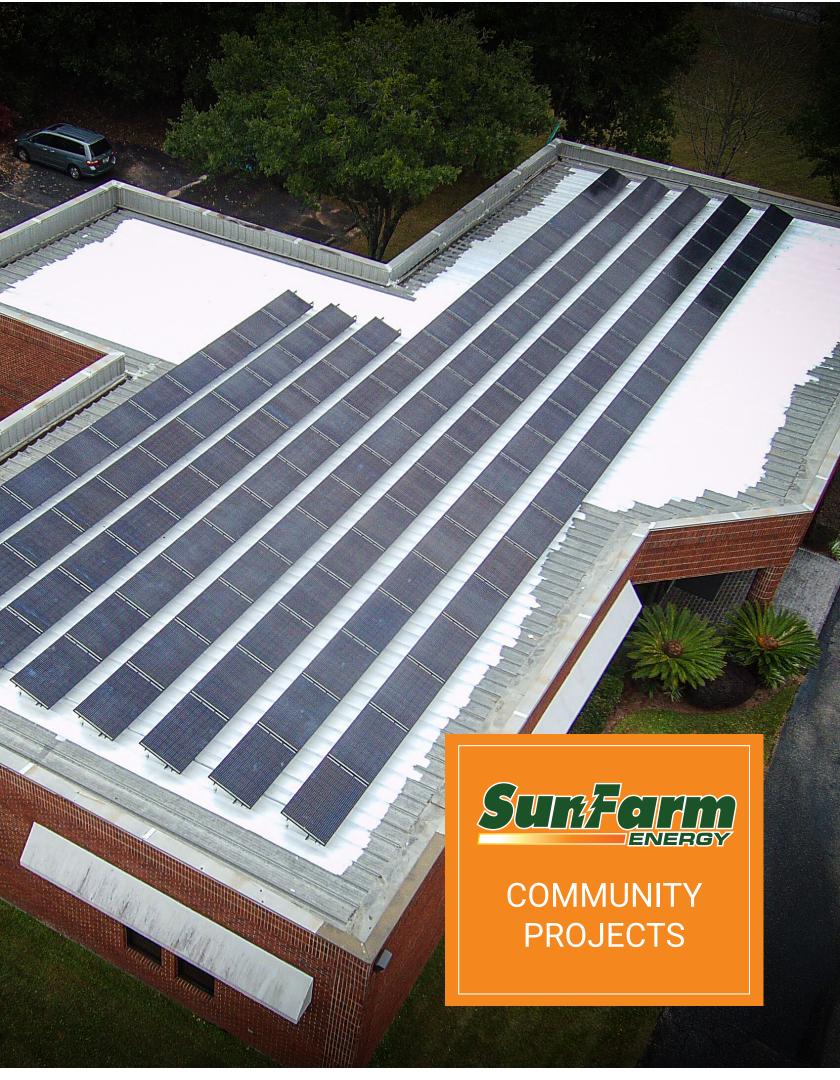

4345 Commons Drive W, Destin

**CENTER** 

Date of Installation: April 2020

Panels: 66 Hyundai Modules

System Size: 24.09 kW

Inverter: SolarEdge

System Type: Grid Tied

Racking: IronRidge XR100