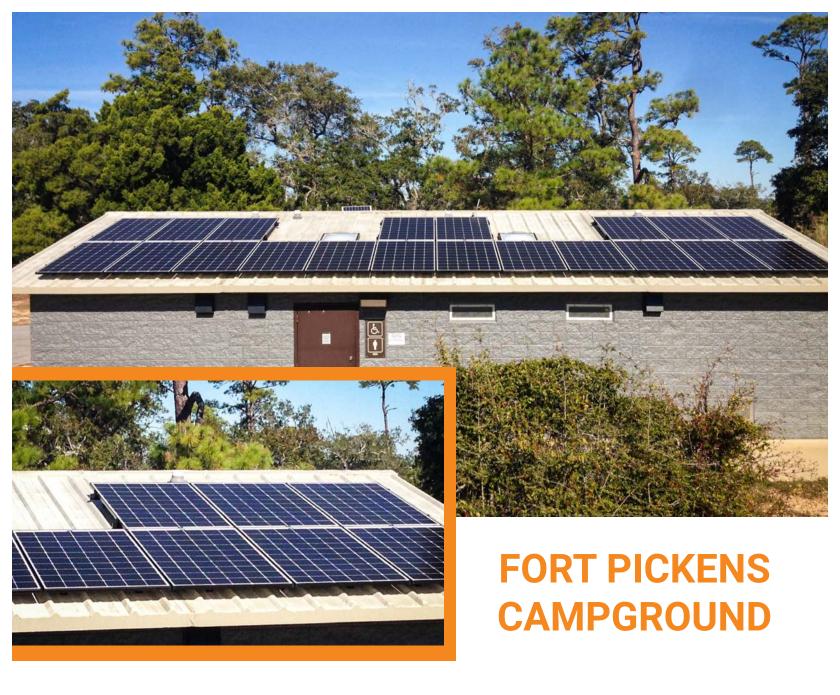

Racking: Unirac SolarMount

Fort Pickens Road, Pensacola Beach

Date of Installation: Nov. 2017

Panels: 26 SolarWorld SW285 Modules

System Size: 5.7 kW

Inverter: SolarEdge

System Type: Grid Tied

Racking: IronRidge XR100