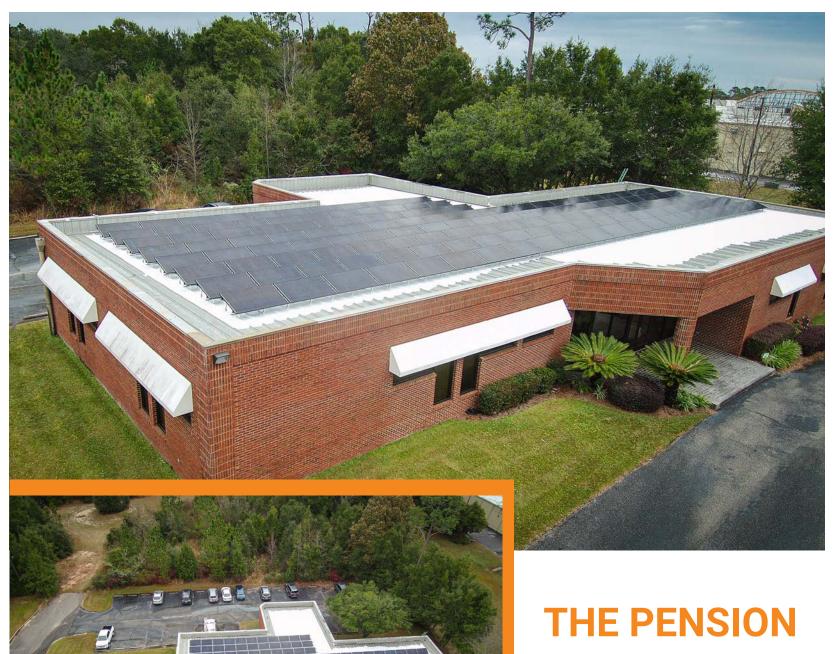

Racking: IronRidge XR100

1300 West Gregory Street, Pensacola

Date of Installation: April 2019

Panels: 128 Hanwha QCell Modules

System Size: 40.32 kW

Inverter: Enphase IQ7 Microinverters

System Type: Grid Tied