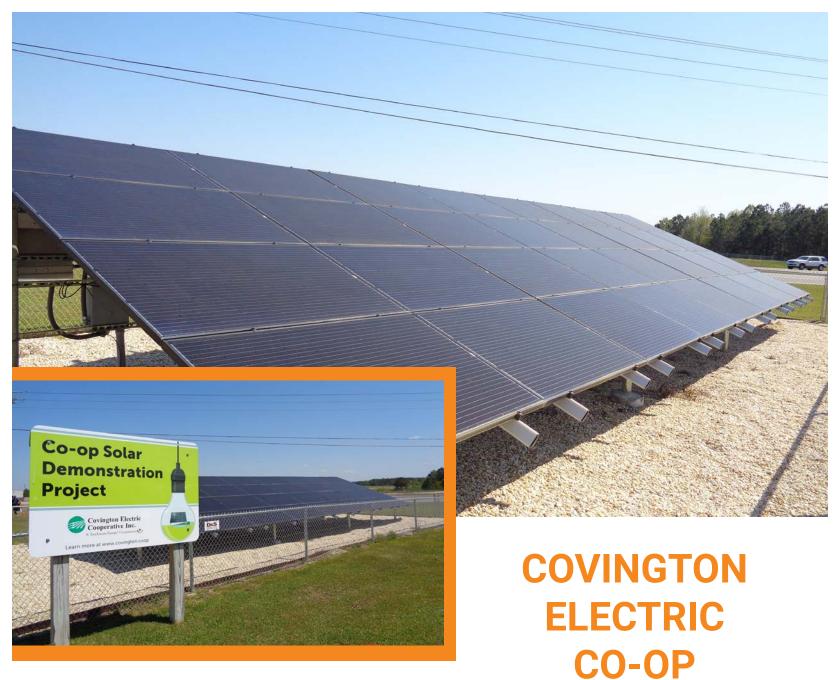

Manufacturer: Spotlight Solar

Date of Installation: January 2018 Panels: 32 Trina Solar 300W Modules

2027 East Three Notch St., Andalusia Alabama

System Size: 9.6 kW Inverter: SolarEdge

System Type: Grid Tied Racking: IronRidge XR100