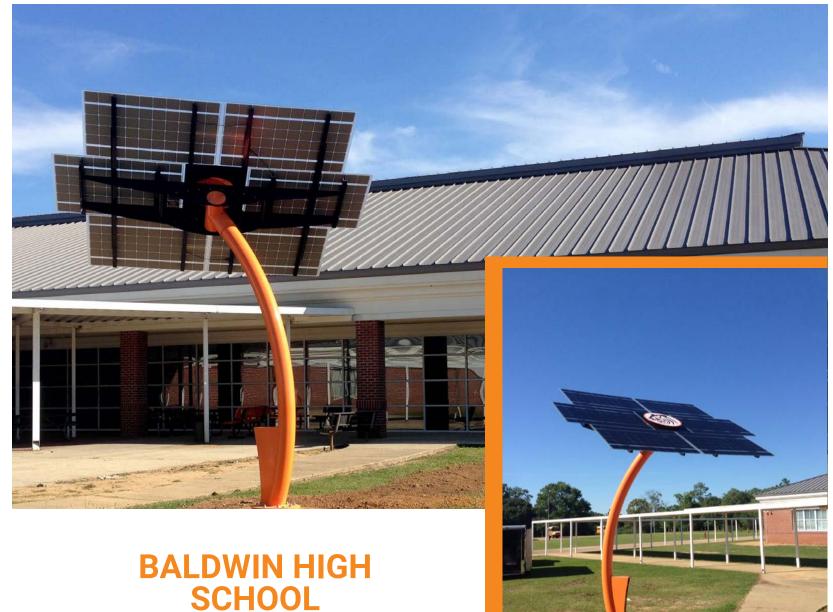

### **SCHOOL SOLAR TREE**

#### **ABOUT THE SYSTEM**

1 Tiger Dr, Bay Minette, Alabama

Date of Installation: December 2016

Panels: 6 Lumos 250W Modules

System Size: 1.5 kW

**Inverter**: SMA Solar Inverter

System Type: Grid Tied Solar Tree