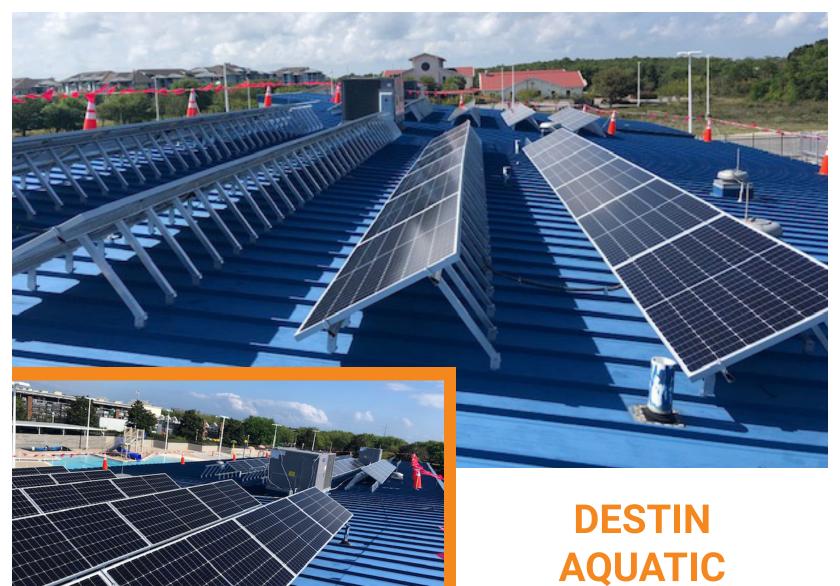

#### **ABOUT THE SYSTEM**

7815 Lilac Lane, Pensacola

Date of Installation: July 2020

Panels: 351 Hanwha QCell Modules

System Size: 117.585 kW

Inverter: Enphase IQ7 Microinverters

System Type: Grid Tied

Racking: Unirac SolarMount